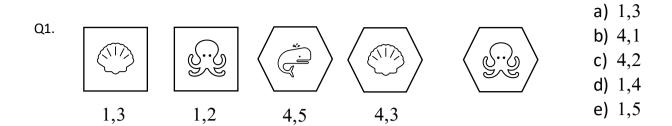

## Non-Verbal Reasoning Sample Paper

Please use the answer sheet provided and work as quickly and accurately as you can.

In the following question, study the code to decipher which label should be on the final shape.