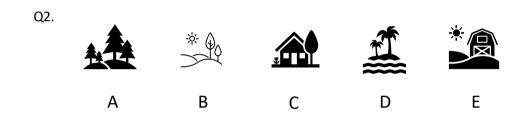

In the following question, study the shapes carefully to identify the odd one out.

For the following question, identify the cube that *cannot* be constructed from the net provided.

For the following question, identify the shape that correctly matches the missing or next part of the sequence.