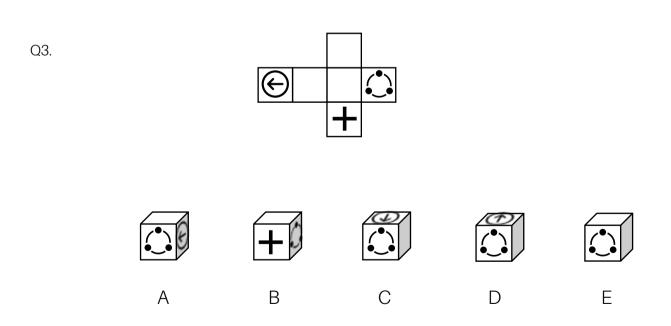

In the following question, study the shapes carefully to identify the odd one out.

For the following question, identify the cube that *cannot* be constructed from the net provided.

For the following question, identify the shape that correctly matches the missing or next part of the sequence.